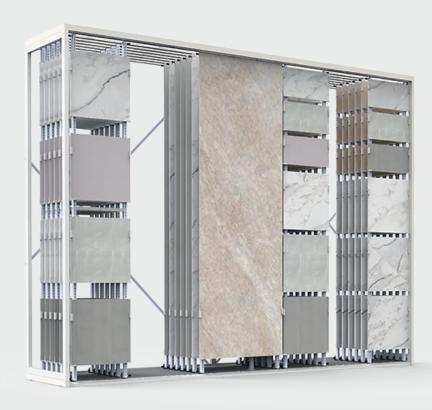

## boracelik

STANDS

Vertical display unit with panels that have the pull and sliding features.

## **BL017A**

| FEATURES                                           |            |        |                     |        |              |
|----------------------------------------------------|------------|--------|---------------------|--------|--------------|
| SERIES BL STANDS DIRECTION VERTICAL, PULL, SLIDING |            |        |                     |        |              |
| CODE                                               | STAND SIZE | PANELS | PANEL SIZE          | WEIGHT | PACKAGE SIZE |
| BL017A01                                           | 636*325*90 | 7*4    | 60*30/60*60/100*300 | -      | -            |
| BL017A02                                           | -          | 5*4    | 60*30/60*60/100*300 | -      | -            |
| BL017A03                                           | 797*325*90 | 7*3    | 60*30/60*60/100*300 | -      | -            |