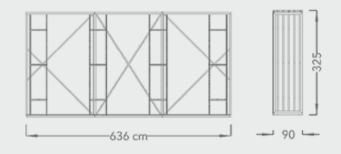

## **BL017A**

| FEATURES                                           |            |        |                     |        |              |
|----------------------------------------------------|------------|--------|---------------------|--------|--------------|
| SERIES BL STANDS DIRECTION VERTICAL, PULL, SLIDING |            |        |                     |        |              |
| CODE                                               | STAND SIZE | PANELS | PANEL SIZE          | WEIGHT | PACKAGE SIZE |
| BL017A01                                           | 636*325*90 | 7*4    | 60*30/60*60/100*300 | -      | -            |
| BL017A02                                           | -          | 5*4    | 60*30/60*60/100*300 | -      | -            |
| BL017A03                                           | 797*325*90 | 7*3    | 60*30/60*60/100*300 | -      | -            |

## **TECHNICAL DRAWING**